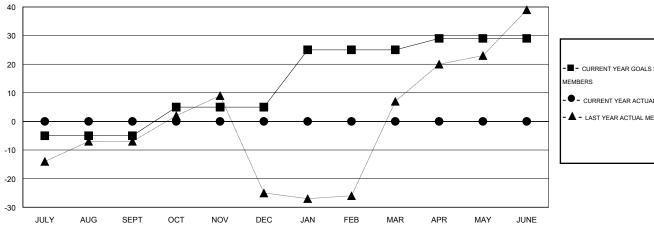

## GOALS AND ACTUAL NEW CLUBS CUMULATIVE

| - CURRENT YEAR GOALS FOR NEW |  |
|------------------------------|--|
| MEMBERS                      |  |

CURRENT YEAR ACTUAL MEMBERS

- LAST YEAR ACTUAL MEMBERS